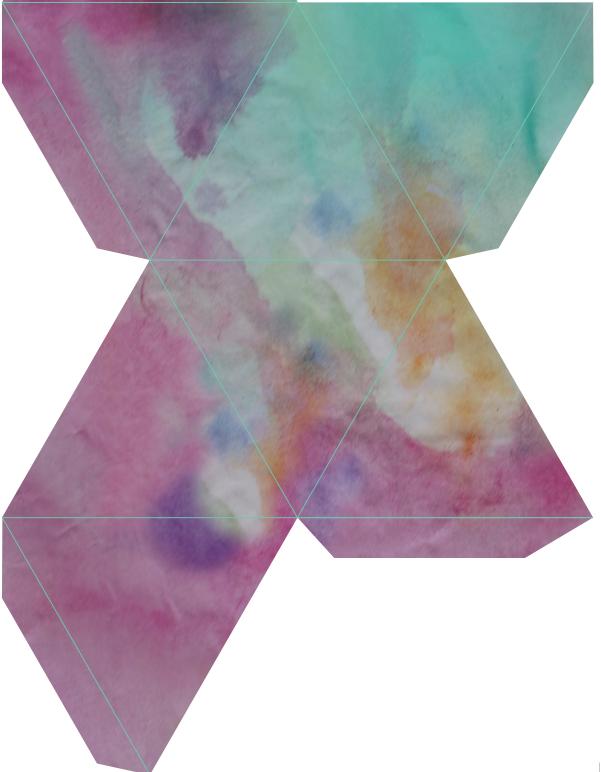

## WATERCOLOUR PAPER GEMS

Cut around the outside of the watercolour shape and score then fold on the marked lines. Glue or use double sided tape on the tabs.